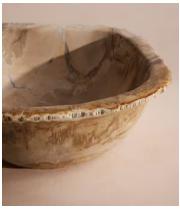

## Balfern Petrified Wood Bowl, White

\$385 \$190 Regular price \$327 \$152 Member price

This decorative bowl showcases the unique and natural characteristics of petrified wood, a fossilised wood type from Indonesia that's more than 20 million years old. Further exploration has allowed us to discover a new white colourway to elevate the range. Each piece is individually cut, sanded and polished by skilled artisans in Indonesia, making every single one unique. Add it to your bookshelf or coffee table for a focal point that references the natural materials and textures seen throughout Soho Roc House, Mykonos.

## **Details**

Assembly required: No
Bathroom safe: No
Construction: Indoor
Material: Petrifed Wood

Watertight: No

Care instructions: Fragile, handle with care. Wipe with a damp cloth