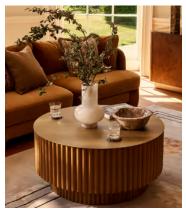

## Balfern Petrified Wood Bowl, White

\$385 \$190 Regular price \$327 \$152 Member price

This decorative bowl showcases the unique and natural characteristics of petrified wood, a fossilised wood type from Indonesia that's more than 20 million years old. Further exploration has allowed us to discover a new white colourway to elevate the range. Each piece is individually cut, sanded and polished by skilled artisans in Indonesia, making every single one unique. Add it to your bookshelf or coffee table for a focal point that references the natural materials and textures seen throughout Soho Roc House, Mykonos.