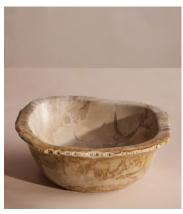

## Balfern Petrified Wood Bowl, White

\$385 \$190 Regular price \$327 \$152 Member price

This decorative bowl showcases the unique and natural characteristics of petrified wood, a fossilised wood type from Indonesia that's more than 20 million years old. Further exploration has allowed us to discover a new white colourway to elevate the range. Each piece is individually cut, sanded and polished by skilled artisans in Indonesia, making every single one unique. Add it to your bookshelf or coffee table for a focal point that references the natural materials and textures seen throughout Soho Roc House, Mykonos.

## **Dimensions**

Dimensions: H10 x W27 x D8cm / H3.9 x W10.6 x D3.1"

Weight: 5kg / 11lbs

Packaged dimensions:  $H30 \times W30 \times D13cm / H11.8 \times W11.8 \times D5.1$ "

Packaged weight: 5kg / 11lbs

## **Details**

Assembly required: No
Bathroom safe: No
Construction: Indoor
Material: Petrifed Wood

Watertight: No

Care instructions: Fragile, handle with care. Wipe with a damp cloth