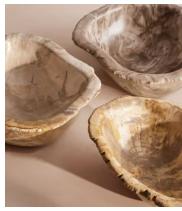

## Balfern Petrified Wood Bowl, White

\$385 \$190 Regular price \$327 \$152 Member price

This decorative bowl showcases the unique and natural characteristics of petrified wood, a fossilised wood type from Indonesia that's more than 20 million years old. Further exploration has allowed us to discover a new white colourway to elevate the range. Each piece is individually cut, sanded and polished by skilled artisans in Indonesia, making every single one unique. Add it to your bookshelf or coffee table for a focal point that references the natural materials and textures seen throughout Soho Roc House, Mykonos.