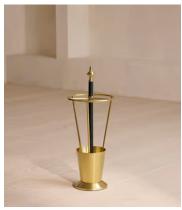

## Casis Umbrella Stand

\$515 Regular price \$438 Member price

Our Casis umbrella stand is a classic design inspired by the interiors of Dean Street Townhouse. Two-tone brass is contrasted with blackened brass details with a decorative finial, while the solid angular base adds modern elegance to a traditional style.