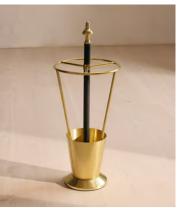

## Casis Umbrella Stand

\$515 Regular price \$438 Member price

Our Casis umbrella stand is a classic design inspired by the interiors of Dean Street Townhouse. Two-tone brass is contrasted with blackened brass details with a decorative finial, while the solid angular base adds modern elegance to a traditional style.