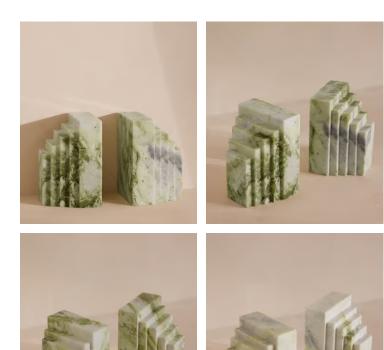

## Lola bookends, Green

\$255 Regular price \$217 Member price

The chunky stepped design of our Lola bookends takes design inspiration from the Brutalist architecture of Soho House Rome, as well as the many classic marble finishes found inside. Crafted from a striking apple-green Trento marble, each piece is unique with dense green veining, adding beautiful depth to your bookshelf display.