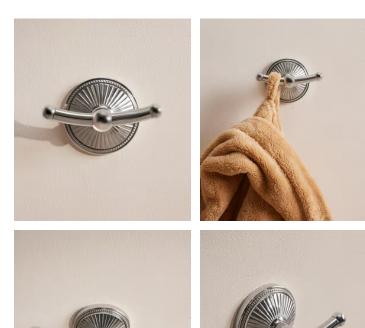

## Charlton Nickel Double Hook

\$70 Regular price\$60 Member price

Inspired by the bathrooms at Soho House Paris, our Charlton range is a contemporary twist on vintage hardware. Designed in-house, it's crafted from high-shine nickel with a fluted shape and decorative edge detailing, drawing influences from antique Parisian candleholders. Pair with other pieces from the collection.