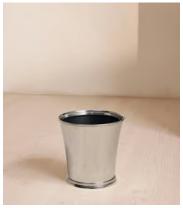

## Charlton Nickel Bin

\$385 Regular price \$327 Member price

Inspired by the bathrooms at Soho House Paris, our Charlton range is a contemporary twist on vintage hardware. Designed in-house, it's crafted from high-shine nickel with a fluted shape and decorative edge detailing, drawing influences from antique Parisian candleholders. Pair with other pieces from the collection.