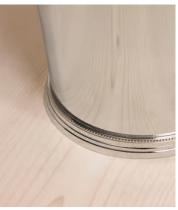

## Charlton Nickel Bin

\$385 Regular price \$327 Member price

Inspired by the bathrooms at Soho House Paris, our Charlton range is a contemporary twist on vintage hardware. Designed in-house, it's crafted from high-shine nickel with a fluted shape and decorative edge detailing, drawing influences from antique Parisian candleholders. Pair with other pieces from the collection.