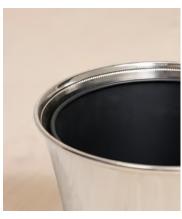

## Charlton Nickel Bin

\$385 Regular price \$327 Member price

Inspired by the bathrooms at Soho House Paris, our Charlton range is a contemporary twist on vintage hardware. Designed in-house, it's crafted from high-shine nickel with a fluted shape and decorative edge detailing, drawing influences from antique Parisian candleholders. Pair with other pieces from the collection.