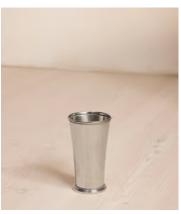

## Charlton Nickel Toilet Brush

\$195 Regular price \$166 Member price

Inspired by the bathrooms at Soho House Paris, our Charlton range is a contemporary twist on vintage hardware. Designed in-house, it's crafted from high-shine nickel with a fluted shape and decorative edge detailing, drawing influences from antique Parisian candleholders. Pair with other pieces from the collection.