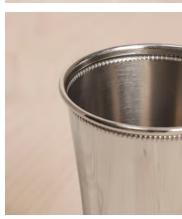

## Charlton Nickel Toilet Brush

\$195 Regular price \$166 Member price

Inspired by the bathrooms at Soho House Paris, our Charlton range is a contemporary twist on vintage hardware. Designed in-house, it's crafted from high-shine nickel with a fluted shape and decorative edge detailing, drawing influences from antique Parisian candleholders. Pair with other pieces from the collection.