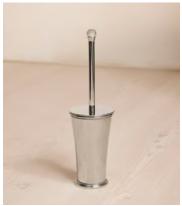

## Charlton Nickel Toilet Brush

\$195 Regular price \$166 Member price

Inspired by the bathrooms at Soho House Paris, our Charlton range is a contemporary twist on vintage hardware. Designed in-house, it's crafted from high-shine nickel with a fluted shape and decorative edge detailing, drawing influences from antique Parisian candleholders. Pair with other pieces from the collection.