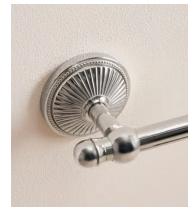

## Charlton Nickel Toilet Roll Holder

\$125 Regular price \$106 Member price

Inspired by the bathrooms at Soho House Paris, our Charlton range is a contemporary twist on vintage hardware. Designed in-house, it's crafted from high-shine nickel with a fluted shape and decorative edge detailing, drawing influences from antique Parisian candleholders. Pair with other pieces from the collection.