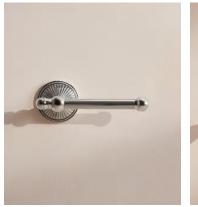

## Charlton Nickel Toilet Roll Holder

\$125 Regular price \$106 Member price

Inspired by the bathrooms at Soho House Paris, our Charlton range is a contemporary twist on vintage hardware. Designed in-house, it's crafted from high-shine nickel with a fluted shape and decorative edge detailing, drawing influences from antique Parisian candleholders. Pair with other pieces from the collection.