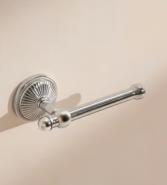

## Charlton Nickel Toilet Roll Holder

\$125 Regular price \$106 Member price

Inspired by the bathrooms at Soho House Paris, our Charlton range is a contemporary twist on vintage hardware. Designed in-house, it's crafted from high-shine nickel with a fluted shape and decorative edge detailing, drawing influences from antique Parisian candleholders. Pair with other pieces from the collection.