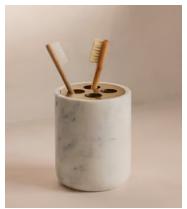

## Thornton Carrara Marble Toothbrush Holder

\$75 Regular price

\$64 Member price

Inspired by the marble finishes seen in Soho House Hong Kong, our Thornton bathroom range has been crafted from white Carrara marble with brushed brass detail. Natural variations and veining in the stone makes each of our pieces unique. Pair with the matching Thornton soap dish.