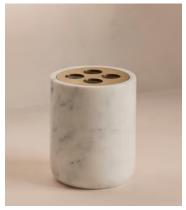

## Thornton Carrara Marble Toothbrush Holder

\$75 Regular price

\$64 Member price

Inspired by the marble finishes seen in Soho House Hong Kong, our Thornton bathroom range has been crafted from white Carrara marble with brushed brass detail. Natural variations and veining in the stone makes each of our pieces unique. Pair with the matching Thornton soap dish.