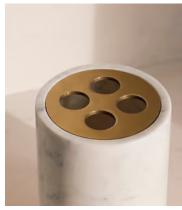

## Thornton Carrara Marble Toothbrush Holder

\$75 Regular price

\$64 Member price

Inspired by the marble finishes seen in Soho House Hong Kong, our Thornton bathroom range has been crafted from white Carrara marble with brushed brass detail. Natural variations and veining in the stone makes each of our pieces unique. Pair with the matching Thornton soap dish.