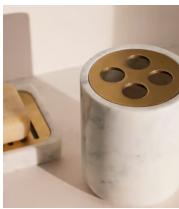

## Thornton Carrara Marble Toothbrush Holder

\$75 Regular price

\$64 Member price

Inspired by the marble finishes seen in Soho House Hong Kong, our Thornton bathroom range has been crafted from white Carrara marble with brushed brass detail. Natural variations and veining in the stone makes each of our pieces unique. Pair with the matching Thornton soap dish.