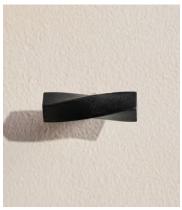

## Radley Blackened Brass Handle

\$30 \$15 Regular price \$26 \$12 Member price

Our Radley bathroom hardware is inspired by the forged ironwork at Soho Farmhouse. A blackened brass rail with unique twisted detail echoes the House's traditional country-living aesthetic.