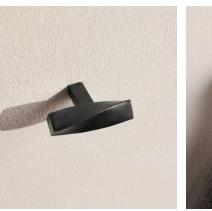

## Radley Blackened Brass Handle

\$30 \$15 Regular price \$26 \$12 Member price

Our Radley bathroom hardware is inspired by the forged ironwork at Soho Farmhouse. A blackened brass rail with unique twisted detail echoes the House's traditional country-living aesthetic.