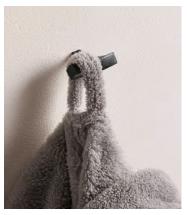

## Radley Blackened Brass Handle

\$30 \$15 Regular price \$26 \$12 Member price

Our Radley bathroom hardware is inspired by the forged ironwork at Soho Farmhouse. A blackened brass rail with unique twisted detail echoes the House's traditional country-living aesthetic.