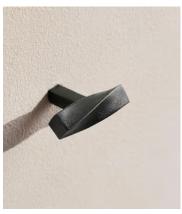

## Radley Blackened Brass Handle

\$30 \$15 Regular price \$26 \$12 Member price

Our Radley bathroom hardware is inspired by the forged ironwork at Soho Farmhouse. A blackened brass rail with unique twisted detail echoes the House's traditional country-living aesthetic.