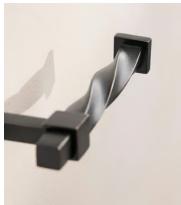

## Radley Blackened Brass Toilet Roll Holder

\$90 \$60 Regular price \$77 \$48 Member price

Our Radley bathroom hardware is inspired by the forged ironwork at Soho Farmhouse. A blackened brass rail with unique twisted detail echoes the House's traditional country-living aesthetic.