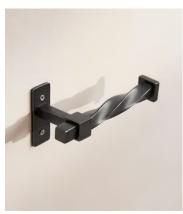

## Radley Blackened Brass Toilet Roll Holder

\$90 \$60 Regular price \$77 \$48 Member price

Our Radley bathroom hardware is inspired by the forged ironwork at Soho Farmhouse. A blackened brass rail with unique twisted detail echoes the House's traditional country-living aesthetic.