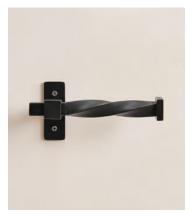

## Radley Blackened Brass Toilet Roll Holder

\$90 \$60 Regular price \$77 \$48 Member price

Our Radley bathroom hardware is inspired by the forged ironwork at Soho Farmhouse. A blackened brass rail with unique twisted detail echoes the House's traditional country-living aesthetic.