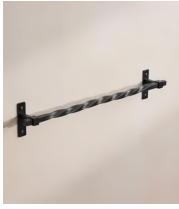

# Radley Blackened Brass Towel Rail, Large

\$230 \$160 Regular price \$196 \$128 Member price

Our Radley bathroom hardware is inspired by the forged ironwork at Soho Farmhouse. A blackened brass rail with unique twisted detail echoes the House's traditional country-living aesthetic.