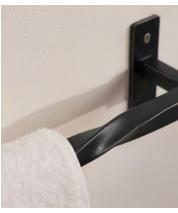

# Radley Blackened Brass Towel Rail, Large

\$230 \$160 Regular price \$196 \$128 Member price

Our Radley bathroom hardware is inspired by the forged ironwork at Soho Farmhouse. A blackened brass rail with unique twisted detail echoes the House's traditional country-living aesthetic.