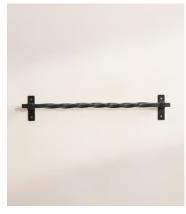

# Radley Blackened Brass Towel Rail, Large

\$230 \$160 Regular price \$196 \$128 Member price

Our Radley bathroom hardware is inspired by the forged ironwork at Soho Farmhouse. A blackened brass rail with unique twisted detail echoes the House's traditional country-living aesthetic.