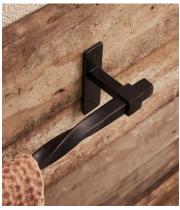

# Radley Blackened Brass Towel Rail, Large

\$230 \$160 Regular price \$196 \$128 Member price

Our Radley bathroom hardware is inspired by the forged ironwork at Soho Farmhouse. A blackened brass rail with unique twisted detail echoes the House's traditional country-living aesthetic.