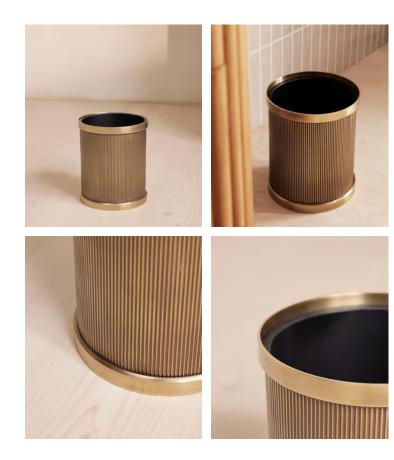

## Mayfair Bin

\$425 Regular price \$361 Member price

Designed in-house, our Mayfair bathroom accessories collection adds a sense of understated glamour in an antique brass finish with polished nickel plating. Inspired by Soho House Mexico City, the unique ribbed detail mimics the scalloped edge of the House's bathroom fixtures.