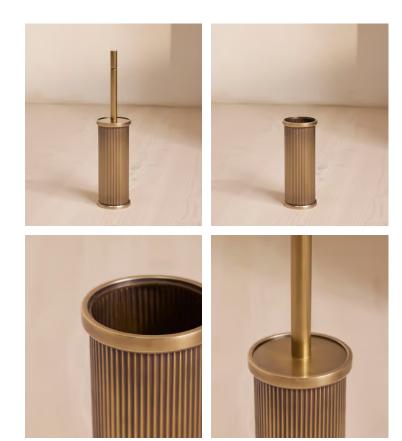

## Mayfair Toilet Brush Holder

\$215 Regular price \$183 Member price

Designed in-house, our Mayfair bathroom accessories collection adds a sense of understated glamour in an antique brass finish with polished nickel plating. Inspired by Soho House Mexico City, the unique ribbed detail mimics the scalloped edge of the House's bathroom fixtures.