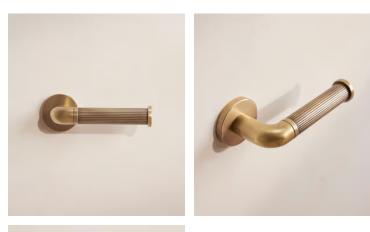

## Mayfair Toilet Roll Holder

\$150 Regular price \$128 Member price

Designed in-house, our Mayfair bathroom accessories collection adds a sense of understated glamour in an antique brass finish with polished nickel plating. Inspired by Soho House Mexico City, the unique ribbed detail mimics the scalloped edge of the House's bathroom fixtures.

## Dimensions

Dimensions: H20 x W8.5 x D7cm / H7.8 x W3.3 x D2.8" Weight: 1kg / 2.2lbs Packaged dimensions: H33 x W31 x D25cm / H13 x W12.2 x D9.8" Packaged weight: 1kg / 2.2lbs

## Details

Assembly required: No

Bathroom safe: Yes

Construction: Indoor

Material: Brass

**Wall fixtures included**: Please note, our wall-mounted products do not include fixtures due to wall materials requiring different types of fixtures. If you are not sure which screws or fixtures are right for your wall please consult a professional.