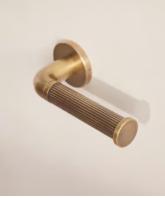

## Mayfair Toilet Roll Holder

\$150 Regular price \$128 Member price

Designed in-house, our Mayfair bathroom accessories collection adds a sense of understated glamour in an antique brass finish with polished nickel plating. Inspired by Soho House Mexico City, the unique ribbed detail mimics the scalloped edge of the House's bathroom fixtures.

## Dimensions

Dimensions: H20 x W8.5 x D7cm / H7.8 x W3.3 x D2.8" Weight: 1kg / 2.2lbs Packaged dimensions: H33 x W31 x D25cm / H13 x W12.2 x D9.8" Packaged weight: 1kg / 2.2lbs

## Details

Assembly required: No

Bathroom safe: Yes

Construction: Indoor

Material: Brass

**Wall fixtures included**: Please note, our wall-mounted products do not include fixtures due to wall materials requiring different types of fixtures. If you are not sure which screws or fixtures are right for your wall please consult a professional.