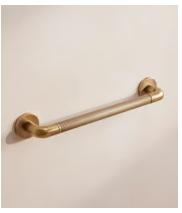

# Mayfair Towel Rack, Medium

\$295 Regular price \$251 Member price

Designed in-house, our Mayfair bathroom accessories collection adds a sense of understated glamour in an antique brass finish with polished nickel plating. Inspired by Soho House Mexico City, the unique ribbed detail mimics the scalloped edge of the House's bathroom fixtures.

#### **Details**

Assembly required: No
Bathroom safe: Yes
Construction: Indoor
Material: Brass

Wall fixtures included: Please note, our wall-mounted products do not include fixtures due to wall materials requiring different types of fixtures. If you are not sure which screws or fixtures are right for your wall please consult a professional.