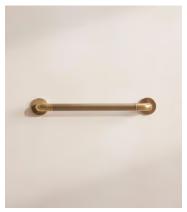

# Mayfair Towel Rack, Medium

\$295 Regular price \$251 Member price

Designed in-house, our Mayfair bathroom accessories collection adds a sense of understated glamour in an antique brass finish with polished nickel plating. Inspired by Soho House Mexico City, the unique ribbed detail mimics the scalloped edge of the House's bathroom fixtures.

### **Dimensions**

**Dimensions:** H51.7 x W8.5 x D7cm / H20.3 x W3.3 x D2.8"

Weight: 1kg / 2.2lbs

Packaged dimensions:  $H55 \times W23 \times D22cm / H21.7 \times W9.1 \times D8.7$ "