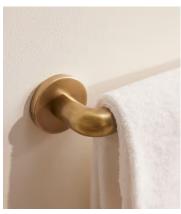

# Mayfair Towel Rack, Medium

\$295 Regular price \$251 Member price

Designed in-house, our Mayfair bathroom accessories collection adds a sense of understated glamour in an antique brass finish with polished nickel plating. Inspired by Soho House Mexico City, the unique ribbed detail mimics the scalloped edge of the House's bathroom fixtures.