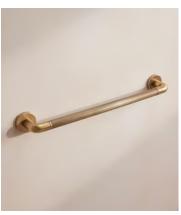

# Mayfair Towel Rack, Large

\$325 Regular price \$276 Member price

Designed in-house, our Mayfair bathroom accessories collection adds a sense of understated glamour in an antique brass finish with polished nickel plating. Inspired by Soho House Mexico City, the unique ribbed detail mimics the scalloped edge of the House's bathroom fixtures.

### **Dimensions**

Dimensions: H66 x W8.5 x D7cm / H26 x W3.3 x D2.8"

Weight: 2kg / 4.4lbs

Packaged dimensions: H69 x W23 x D20cm / H27.2 x W9.1 x D7.9"

Packaged weight: 2kg / 4.4lbs