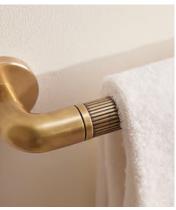

# Mayfair Towel Rack, Large

\$325 Regular price \$276 Member price

Designed in-house, our Mayfair bathroom accessories collection adds a sense of understated glamour in an antique brass finish with polished nickel plating. Inspired by Soho House Mexico City, the unique ribbed detail mimics the scalloped edge of the House's bathroom fixtures.