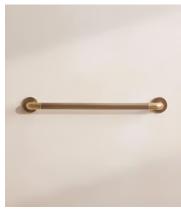

# Mayfair Towel Rack, Large

\$325 Regular price \$276 Member price

Designed in-house, our Mayfair bathroom accessories collection adds a sense of understated glamour in an antique brass finish with polished nickel plating. Inspired by Soho House Mexico City, the unique ribbed detail mimics the scalloped edge of the House's bathroom fixtures.

### **Dimensions**

Dimensions: H66 x W8.5 x D7cm / H26 x W3.3 x D2.8"

Weight: 2kg / 4.4lbs

Packaged dimensions: H69 x W23 x D20cm / H27.2 x W9.1 x D7.9"

Packaged weight: 2kg / 4.4lbs