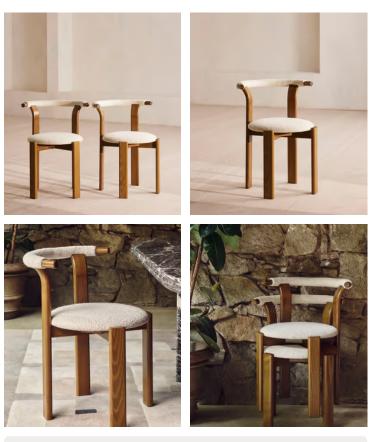

# Pair of Zita Dining Chairs, Boucle, Natural, US

| \$1,495 | Regular price |
|---------|---------------|
| \$1,271 | Member price  |

The curved shape of our Zita dining chairs offers comfort at the dining table with an upholstered seat and back. Crafted in Italy from solid beech with a mid-tone finish, this pair takes its design cues from 180 House and can be stacked for a space-saving solution.

### Dimensions

Dimensions: H75 x W60 x D56cm / H29 x W24 x D22" Weight: 8kg / 17.6lbs Packaged dimensions: H100 x W63 x D74cm / H39.4 x W24.8 x D29.1"

### Details

Assembly required: No Composition: 70% Acrylic, 23% Polyester, 7% Cotton Fabric: Boucle Feet: Beech Filling: 100% Foam Frame: Beech Material: Beech with boucle upholstery Removable cushions: Yes Removable legs: No Seat height: 19.3" Care instructions: Professional upholstery cleaning only