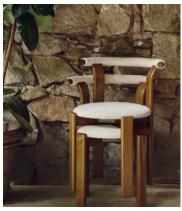

# Pair of Zita Dining Chairs, Boucle, Natural

\$1,495 Regular price \$1,271 Member price

An Italian-made design finished with tactile boucle upholstery to complement a curved seat and backrest.

Crafted in Italy from solid beech with a mid-tone finish, our Zita dining chairs take design cues from London's 180 House, with curved seat and backrests both upholstered in boucle. They are designed to be easily stacked for a space-saving solution.

## **Details**

Assembly required: No

Composition: 70% Acrylic, 23% Polyester, 7% Cotton

Fabric: Boucle Feet: Beech

**Filling**: 100% Foam **Frame**: Beech

Material: Beech with boucle upholstery

Removable cushions: Yes Removable legs: No Seat height: 19.3"