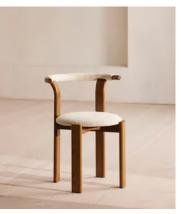

# Pair of Zita Dining Chairs, Boucle, Natural

\$1,495 Regular price \$1,271 Member price

An Italian-made design finished with tactile boucle upholstery to complement a curved seat and backrest.

Crafted in Italy from solid beech with a mid-tone finish, our Zita dining chairs take design cues from London's 180 House, with curved seat and backrests both upholstered in boucle. They are designed to be easily stacked for a space-saving solution.

## **Details**

Assembly required: No

Composition: 70% Acrylic, 23% Polyester, 7% Cotton

Fabric: Boucle Feet: Beech

**Filling**: 100% Foam **Frame**: Beech

Material: Beech with boucle upholstery

Removable cushions: Yes Removable legs: No Seat height: 19.3"