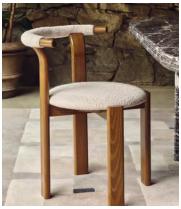

# Pair of Zita Dining Chairs, Boucle, Natural

\$1,495 Regular price \$1,271 Member price

An Italian-made design finished with tactile boucle upholstery to complement a curved seat and backrest.

Crafted in Italy from solid beech with a mid-tone finish, our Zita dining chairs take design cues from London's 180 House, with curved seat and backrests both upholstered in boucle. They are designed to be easily stacked for a space-saving solution.

## **Details**

Assembly required: No

Composition: 70% Acrylic, 23% Polyester, 7% Cotton

Fabric: Boucle Feet: Beech

**Filling**: 100% Foam **Frame**: Beech

Material: Beech with boucle upholstery

Removable cushions: Yes Removable legs: No Seat height: 19.3"