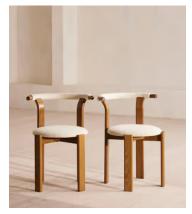

# Pair of Zita Dining Chairs, Boucle, Natural

\$1,495 Regular price \$1,271 Member price

An Italian-made design finished with tactile boucle upholstery to complement a curved seat and backrest.

Crafted in Italy from solid beech with a mid-tone finish, our Zita dining chairs take design cues from London's 180 House, with curved seat and backrests both upholstered in boucle. They are designed to be easily stacked for a space-saving solution.

## **Dimensions**

Dimensions: H75 x W60 x D56cm / H29 x W24 x D22"

Weight: 8kg / 17.6lbs

Packaged dimensions:  $H100 \times W63 \times D74cm / H39.4 \times W24.8 \times D29.1$ "

Packaged weight: 16kg / 35.3lbs

## **Details**

Assembly required: No

Composition: 70% Acrylic, 23% Polyester, 7% Cotton

Fabric: Boucle Feet: Beech

**Filling**: 100% Foam **Frame**: Beech

Material: Beech with boucle upholstery

Removable cushions: Yes Removable legs: No Seat height: 19.3"