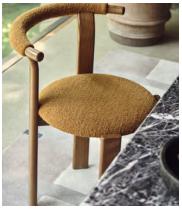

# Pair of Zita Dining Chairs, Boucle, Mustard, US

\$1,495 Regular price \$1,271 Member price

The curved shape of our Zita dining chairs offers comfort at the dining table with an upholstered seat and back. Crafted in Italy from solid beech with a mid-tone finish, this pair takes its design cues from 180 House and can be stacked for a space-saving solution.

#### **Details**

Assembly required: No

Composition: 56% Acrylic, 15% Polyester, 12% Viscose, 11% Cotton, 6%

Linen

Fabric: Boucle Feet: Beech

**Filling**: 100% Foam **Frame**: Beech

Material: Beech with boucle upholstery