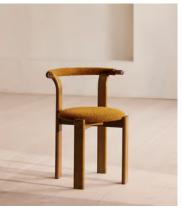

# Pair of Zita Dining Chairs, Boucle, Mustard, US

\$1,495 Regular price \$1,271 Member price

The curved shape of our Zita dining chairs offers comfort at the dining table with an upholstered seat and back. Crafted in Italy from solid beech with a mid-tone finish, this pair takes its design cues from 180 House and can be stacked for a space-saving solution.