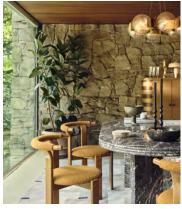

# Pair of Zita Dining Chairs, Boucle, Mustard, US

\$1,495 Regular price \$1,271 Member price

The curved shape of our Zita dining chairs offers comfort at the dining table with an upholstered seat and back. Crafted in Italy from solid beech with a mid-tone finish, this pair takes its design cues from 180 House and can be stacked for a space-saving solution.