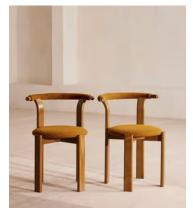

# Pair of Zita Dining Chairs, Boucle, Mustard, US

\$1,495 Regular price \$1,271 Member price

The curved shape of our Zita dining chairs offers comfort at the dining table with an upholstered seat and back. Crafted in Italy from solid beech with a mid-tone finish, this pair takes its design cues from 180 House and can be stacked for a space-saving solution.