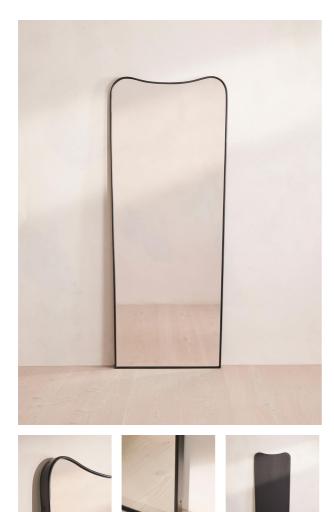

# Cooper Mirror, Tall, Blackened Brass

\$1,135 Regular

\$908 Membership

### Product details

Part of our wider Cooper mirror range, the profile of this floor design is achieved using a handcrafted technique of stamping and shaping the frame in high-quality brass by skilled artisans. Pure brass sheet is used for malleability, durability and a timeless appearance, making this particular piece a core part of your home for years to come. The tall design also gives the illusion of more space and light, opening up any room in the home.

#### Dimensions

Product dimensions: H203 x W81 x D3.5cm / H79.9 x W31.9 x D1.4"

Product weight: 37kg / 81.6lbs

Packaged or boxed weight: 37kg / 81.6lbs