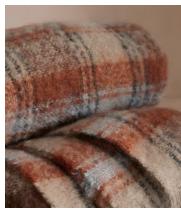

## Harlyn Mohair Throw

\$310 \$155 Regular price \$264 \$124 Member price

The Harlyn throw is a remake of our bestselling Curtis style, taking its inspiration from the cosy textures of Soho Farmhouse. Crafted using the same quality RMS (Responsible Mohair Standard) wool for a super-soft and luxurious feel, the colour tones bleed into each other for a fuzzy look. Featuring a timeless check pattern, this throw is designed to work in a variety of interiors schemes.

## **Details**

Assembly required: No

Composition: 72% Mohair, 20% Wool 8% Nylon

Construction: Woven

Care instructions: Spot clean only