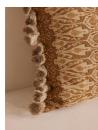

# Kartika Square Cushion

\$255 Regular

\$217 Membership

### Product details

Our double-sided Kartika cushion is inspired by similar styles seen in Soho Farmhouse, with a pattern and colour palette reminiscent of natural dyes used on antique Ikat fabrics. Digitally printed in Italy on linen, it's detailed with tassels for a decorative finish.

#### Details

Assembly required: No

Care instructions: Spot clean only

Closure: Zip

Composition: 100% Linen Construction: Woven Jacquard

Filling: Feather Pad