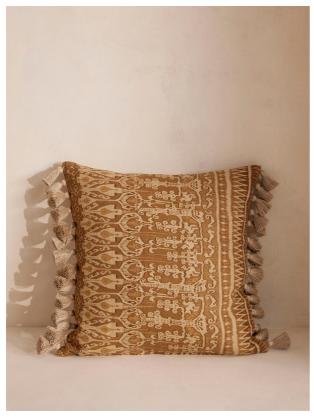

# Kartika Square Cushion

\$255 Regular

\$217 Membership

### Product details

Our double-sided Kartika cushion is inspired by similar styles seen in Soho Farmhouse, with a pattern and colour palette reminiscent of natural dyes used on antique Ikat fabrics. Digitally printed in Italy on linen, it's detailed with tassels for a decorative finish.

#### Details

Assembly required: No

Care instructions: Spot clean only

Closure: Zip

Composition: 100% Linen Construction: Woven Jacquard

Filling: Feather Pad