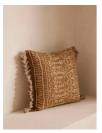

# Kartika Square Cushion

\$255 Regular

\$217 Membership

### Product details

Our double-sided Kartika cushion is inspired by similar styles seen in Soho Farmhouse, with a pattern and colour palette reminiscent of natural dyes used on antique Ikat fabrics. Digitally printed in Italy on linen, it's detailed with tassels for a decorative finish.

#### Details

Assembly required: No

Care instructions: Spot clean only

Closure: Zip

Composition: 100% Linen Construction: Woven Jacquard

Filling: Feather Pad