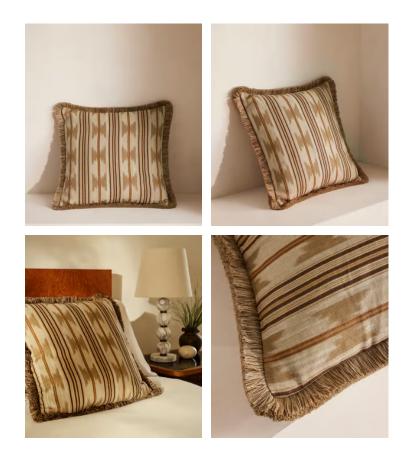

## Watkins Square Cushion

\$255 Regular price \$217 Member price

The stripe lkat pattern of our Watkins cushion creates an easy layering piece for the home. Designed in-house, it draws inspiration from similar lkat patterns found in Soho Farmhouse and has been digitally printed in Italy on a lightweight linen.