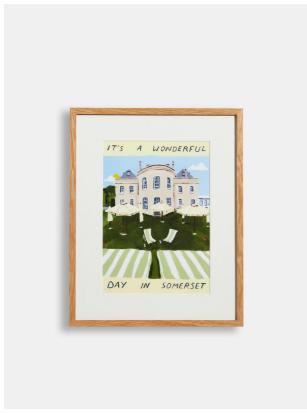

# Lucy Mahon Babington Print, A4 Oak Frame

£250 Regular

£213 Membership

## Product details

London-based artist and Shoreditch House member, Lucy Mahon, is putting her playful stamp on Soho Home with a limited-edition collection of prints. This piece depicts a painted scene of Babington House, featuring its classic cabana green and white striped towel. Mounted and framed in a natural oak frame, this vibrant artwork will bring a touch of Mahon's optimistic style onto your own walls.