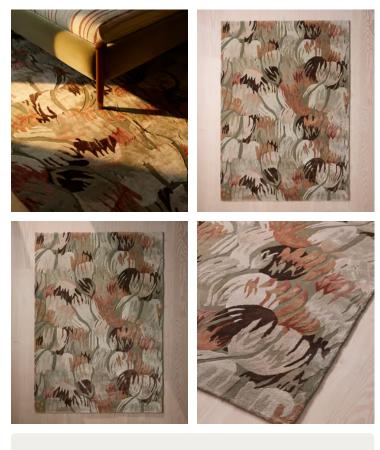

# Liz Rug, 200 x 300cm

\$2,595 Regular price \$2,206 Member price

A mix of abstract florals has been brought to life with our Liz rug, in shimmering natural fibres and matte wool textures. Inspired by the textiles seen in Soho House Amsterdam, this vibrant design, first illustrated in-house, is then passed to our skilled artisans in India. Here, they use a traditional hand-tufting technique to form the pattern. The overlapping motifs catch the light to create fluidity and movement in the home, while the warm combination of shades in this rug all layer beautifully with our upholstery colours.

### Details

Assembled size: 200 x 300cm Assembly required: No Composition: Pile: 88% Viscose, 12% Wool Base: 69% Polyester, 29% Cotton, 2% Viscose Construction: Hand Tufted Pile: Wool Care instructions: Spot Clean Only