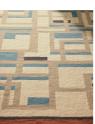

## Telde Rug, 200 X 300cm

| £1,645 | Regular    |
|--------|------------|
| £1,398 | Membership |

Sizes

5'7" x 7'10", 6'7" x 9'10", 8'10" x 11'10", 7.8 x 11.8" (Swatch)

#### Product details

The contemporary, geometric design of our Telde rug takes inspiration from similar Art Deco-style rugs found in Soho Warehouse in Downtown LA. Working with a group of skilled artisans in India, this particular style has been hand-tufted using a soft New Zealand wool for comfort and longevity in the home. A mix of dappled areas alongside solid colours in blue grey and beige brings textural depth to this design, contrasted with a bold rust-red border. The deeper pile of this rug would work well in a living room or underneath your bed to add instant colour and pattern.