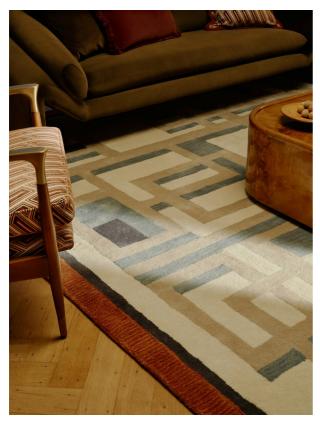

## Telde Rug, 200 X 300cm

| £1,645 | Regular    |
|--------|------------|
| £1,398 | Membership |

Sizes

5'7" x 7'10", 6'7" x 9'10", 8'10" x 11'10", 7.8 x 11.8" (Swatch)

#### Product details

The contemporary, geometric design of our Telde rug takes inspiration from similar Art Deco-style rugs found in Soho Warehouse in Downtown LA. Working with a group of skilled artisans in India, this particular style has been hand-tufted using a soft New Zealand wool for comfort and longevity in the home. A mix of dappled areas alongside solid colours in blue grey and beige brings textural depth to this design, contrasted with a bold rust-red border. The deeper pile of this rug would work well in a living room or underneath your bed to add instant colour and pattern.