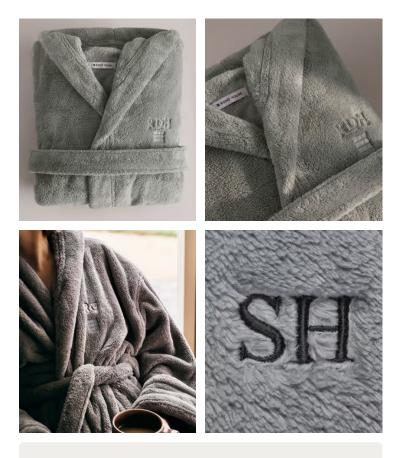

# House Robe Grey (US)

\$150 Regular price \$128 Member price

Found in every House bedroom and used across all our Cowshed spas, our House robe is great for unwinding post-shower or bath. Crafted from a super-soft and fluffy recycled fabric with an embroidered Soho House logo on the chest, gift to a friend or keep for yourself for cosy, everyday lounging.

### Details

Material: 100% recycled spun polyester Total length: 128cm Chest: 146 cm Sleeve: 61cm Shoulder: 19cm Care Instructions: Machine wash at 60 degrees, do not bleach, tumble dry low, iron on a warm setting. Do not dry clean