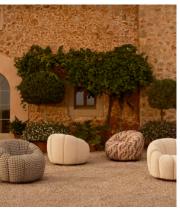

## Garret Outdoor Armchair, Cactus Floral, US

\$5,495 \$2,748 Regular price \$4,671 \$2,198 Member price

This Garret design is an extension of our House favourite indoor armchair, now suitable for outdoor use. Featuring the same comforting curves and rounded shape, we've upholstered it in a cactus floral linen to echo the vintage prints seen in Soho Farmhouse. A moisture-resistant internal structure and foam padding makes this chair outdoor safe, as does swapping the original metal base for Iroko wood.