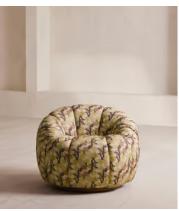

## Garret Outdoor Armchair, Cactus Floral, US

\$5,495 \$2,748 Regular price \$4,671 \$2,198 Member price

This Garret design is an extension of our House favourite indoor armchair, now suitable for outdoor use. Featuring the same comforting curves and rounded shape, we've upholstered it in a cactus floral linen to echo the vintage prints seen in Soho Farmhouse. A moisture-resistant internal structure and foam padding makes this chair outdoor safe, as does swapping the original metal base for Iroko wood.