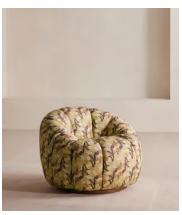

## Garret Outdoor Armchair, Cactus Floral, US

\$5,495 \$2,748 Regular price \$4,671 \$2,198 Member price

This Garret design is an extension of our House favourite indoor armchair, now suitable for outdoor use. Featuring the same comforting curves and rounded shape, we've upholstered it in a cactus floral linen to echo the vintage prints seen in Soho Farmhouse. A moisture-resistant internal structure and foam padding makes this chair outdoor safe, as does swapping the original metal base for Iroko wood.