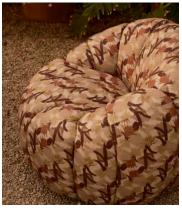

## Garret Outdoor Armchair, Cactus Floral, US

\$5,495 \$2,748 Regular price \$4,671 \$2,198 Member price

This Garret design is an extension of our House favourite indoor armchair, now suitable for outdoor use. Featuring the same comforting curves and rounded shape, we've upholstered it in a cactus floral linen to echo the vintage prints seen in Soho Farmhouse. A moisture-resistant internal structure and foam padding makes this chair outdoor safe, as does swapping the original metal base for Iroko wood.