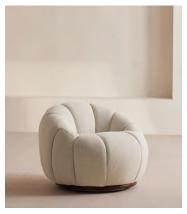

## Garret Outdoor Armchair, Textured Weave, Beige

\$5,495 Regular price \$4,671 Member price

This Garret design is an extension of our House favourite indoor armchair, now suitable for outdoor use. Featuring the same comforting curves and rounded shape, we've upholstered it in a neutral woven fabric, echoing the soft, coastal tones seen in Brighton Beach House. A moisture-resistant internal structure and foam padding makes this chair outdoor safe, as does swapping the original metal base for Iroko wood.