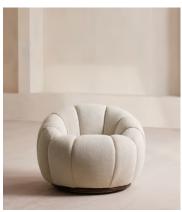

## Garret Outdoor Armchair, Textured Weave, Beige

\$5,495 Regular price \$4,671 Member price

This Garret design is an extension of our House favourite indoor armchair, now suitable for outdoor use. Featuring the same comforting curves and rounded shape, we've upholstered it in a neutral woven fabric, echoing the soft, coastal tones seen in Brighton Beach House. A moisture-resistant internal structure and foam padding makes this chair outdoor safe, as does swapping the original metal base for Iroko wood.