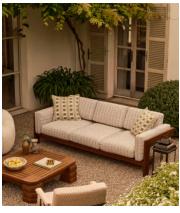

## Garret Outdoor Armchair, Textured Weave, Beige

\$5,495 Regular price \$4,671 Member price

This Garret design is an extension of our House favourite indoor armchair, now suitable for outdoor use. Featuring the same comforting curves and rounded shape, we've upholstered it in a neutral woven fabric, echoing the soft, coastal tones seen in Brighton Beach House. A moisture-resistant internal structure and foam padding makes this chair outdoor safe, as does swapping the original metal base for Iroko wood.