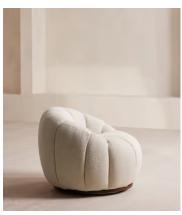

## Garret Outdoor Armchair, Textured Weave, Beige

\$5,495 Regular price \$4,671 Member price

This Garret design is an extension of our House favourite indoor armchair, now suitable for outdoor use. Featuring the same comforting curves and rounded shape, we've upholstered it in a neutral woven fabric, echoing the soft, coastal tones seen in Brighton Beach House. A moisture-resistant internal structure and foam padding makes this chair outdoor safe, as does swapping the original metal base for Iroko wood.