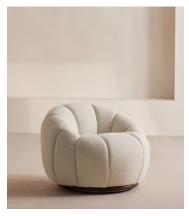

## Garret Outdoor Armchair, Textured Weave, Beige, US

\$5,495 \$2,748 Regular price \$4,671 \$2,198 Member price

This Garret design is an extension of our House favourite indoor armchair, now suitable for outdoor use. Featuring the same comforting curves and rounded shape, we've upholstered it in a neutral woven fabric, echoing the soft, coastal tones seen in Brighton Beach House. A moisture-resistant internal structure and foam padding makes this chair outdoor safe, as does swapping the original metal base for Iroko wood.