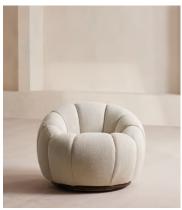

## Garret Outdoor Armchair, Textured Weave, Beige, US

\$5,495 \$2,748 Regular price \$4,671 \$2,198 Member price

This Garret design is an extension of our House favourite indoor armchair, now suitable for outdoor use. Featuring the same comforting curves and rounded shape, we've upholstered it in a neutral woven fabric, echoing the soft, coastal tones seen in Brighton Beach House. A moisture-resistant internal structure and foam padding makes this chair outdoor safe, as does swapping the original metal base for Iroko wood.