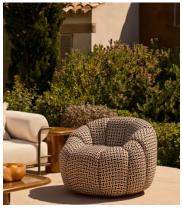

## Garret Outdoor Armchair, Geometric, Monochrome, US

\$5,495 \$2,748 Regular price \$4,671 \$2,198 Member price

This Garret design is an extension of our House favourite indoor armchair, now suitable for outdoor use. Featuring the same comforting curves and rounded shape, we've upholstered it in a monochrome geometric fabric to echo the graphic jacquard patterns seen around 180 House. A moisture-resistant internal structure and foam padding makes this chair outdoor safe, as does swapping the original metal base for Iroko wood.