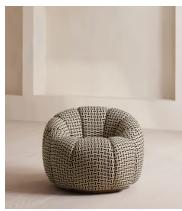

## Garret Outdoor Armchair, Geometric, Monochrome, US

\$5,495 \$2,748 Regular price \$4,671 \$2,198 Member price

This Garret design is an extension of our House favourite indoor armchair, now suitable for outdoor use. Featuring the same comforting curves and rounded shape, we've upholstered it in a monochrome geometric fabric to echo the graphic jacquard patterns seen around 180 House. A moisture-resistant internal structure and foam padding makes this chair outdoor safe, as does swapping the original metal base for Iroko wood.