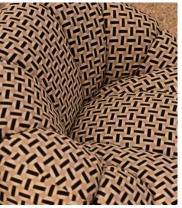

## Garret Outdoor Armchair, Geometric, Monochrome, US

\$5,495 \$2,748 Regular price \$4,671 \$2,198 Member price

This Garret design is an extension of our House favourite indoor armchair, now suitable for outdoor use. Featuring the same comforting curves and rounded shape, we've upholstered it in a monochrome geometric fabric to echo the graphic jacquard patterns seen around 180 House. A moisture-resistant internal structure and foam padding makes this chair outdoor safe, as does swapping the original metal base for Iroko wood.

## **Details**

Assembly required: No

Composition: Frame: Iroko and Plywood, Filling: Foam, Fabric: 80%

Solution Dyed Polyoefinic, 20% Solution Dyed Polysester

Fabric: Pattern
Feet: Iroko

Removable cushions: No