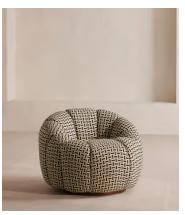

## Garret Outdoor Armchair, Geometric, Monochrome, US

\$5,495 \$2,748 Regular price \$4,671 \$2,198 Member price

This Garret design is an extension of our House favourite indoor armchair, now suitable for outdoor use. Featuring the same comforting curves and rounded shape, we've upholstered it in a monochrome geometric fabric to echo the graphic jacquard patterns seen around 180 House. A moisture-resistant internal structure and foam padding makes this chair outdoor safe, as does swapping the original metal base for Iroko wood.