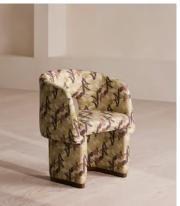

## Morrell Outdoor Dining Chair, Cactus Floral

\$2,695 Regular price \$2,291 Member price

We've taken a selection of our House designs and made them suitable for outdoors to bring the inside out. Included is the Morrell dining chair, a classic tub shape, fully upholstered in a cactus floral print linen to echo the vintage prints seen throughout Soho Farmhouse.