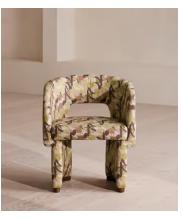

## Morrell Outdoor Dining Chair, Cactus Floral

\$2,695 Regular price \$2,291 Member price

We've taken a selection of our House designs and made them suitable for outdoors to bring the inside out. Included is the Morrell dining chair, a classic tub shape, fully upholstered in a cactus floral print linen to echo the vintage prints seen throughout Soho Farmhouse.

## **Details**

Assembly required: No

Composition: Frame: Iroko and Plywood, Filling: R400H, 33/190, 30/80

Foam, Fabric: Christopher Farr Cactus Flower (100% Polyester)

Fabric: Pattern Feet: Iroko

Removable cushions: No Removable legs: No Seat depth: 16.9" Seat height: 17.7" Seat width: 19.7"