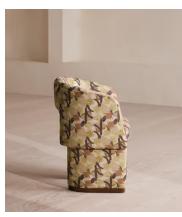

## **Dimensions**

Dimensions: H76 x W63 x D54cm / H29.9 x W24.8 x D21.3"

**Weight:** 18kg / 39.7lbs

Packaged dimensions: H78 x W65 x D55cm / H30.7 x W25.6 x D21.7"

Packaged weight: 23kg / 50.7lbs

## **Details**

Assembly required: No

Composition: Frame: Iroko and Plywood, Filling: R400H, 33/190, 30/80

Foam, Fabric: Christopher Farr Cactus Flower (100% Polyester)

Fabric: Pattern Feet: Iroko

Removable cushions: No Removable legs: No Seat depth: 16.9" Seat height: 17.7" Seat width: 19.7"