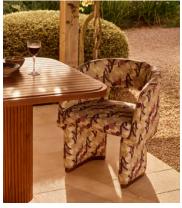

## Morrell Outdoor Dining Chair, Cactus Floral

\$2,695 Regular price \$2,291 Member price

We've taken a selection of our House designs and made them suitable for outdoors to bring the inside out. Included is the Morrell dining chair, a classic tub shape, fully upholstered in a cactus floral print linen to echo the vintage prints seen throughout Soho Farmhouse.