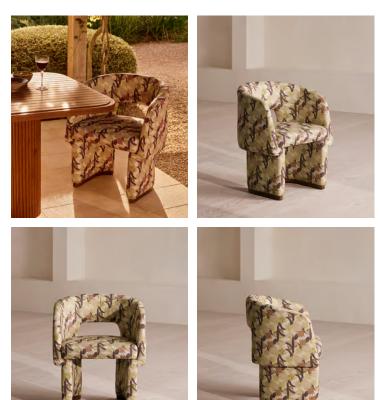

# Morrell Outdoor Dining Chair, Cactus Floral, US

We've taken a selection of our House designs and made them suitable for outdoors to bring the inside out. Included is the Morrell dining chair, a classic tub shape, fully upholstered in a cactus floral print linen to echo the vintage prints seen throughout Soho Farmhouse.

### Dimensions

Dimensions: H76 x W63 x D54cm / H29.9 x W24.8 x D21.3" Weight: 18kg / 39.7lbs Packaged dimensions: H78 x W65 x D55cm / H30.7 x W25.6 x D21.7" Packaged weight: 23kg / 50.7lbs

#### Assembly required: No

Composition: Frame: Iroko and Plywood, Filling: R400H, 33/190, 30/80 Foam, Fabric: Christopher Farr Cactus Flower (100% Polyester) Fabric: Pattern Feet: Iroko Removable cushions: No Removable legs: No Seat depth: 16.9" Seat depth: 16.9" Seat height: 17.7" Seat width: 19.7" Suitable for outdoor use: Yes Under seat clearance: 13.8" Care instructions: Professional upholstery cleaning advised. Cover when not in use.