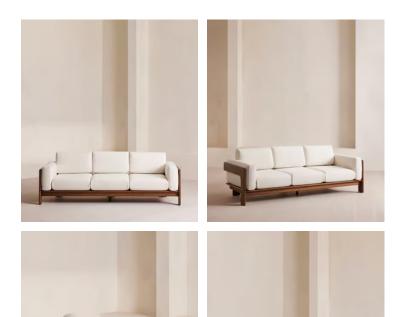

## SOHO HOME

This Marcia design is an extension of our House favourite sofa, now suitable for outdoor. Inspired by 180 House, the solid Iroko wood frame has an aged mid-tone finish for a lived-in look, elevated with neutral woven upholstery which is both water-repellent and fade-proof.