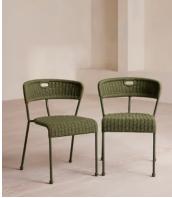

## Pair of Lisson Outdoor Dining Chairs, Olive

\$1,495 Regular price \$1,271 Member price

Our Lisson dining chairs echo the coastal material finishes of Brighton Beach House, crafted using a bespoke hand-dyed woven rope suspension. The stackable design makes them easy to transport.