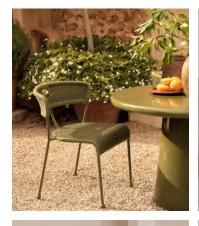

## Pair of Lisson Outdoor Dining Chairs, Olive

\$1,495 Regular price \$1,271 Member price

Our Lisson dining chairs echo the coastal material finishes of Brighton Beach House, crafted using a bespoke hand-dyed woven rope suspension. The stackable design makes them easy to transport.