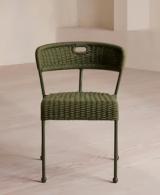

## Pair of Lisson Outdoor Dining Chairs, Olive

\$1,495 Regular price \$1,271 Member price

Our Lisson dining chairs echo the coastal material finishes of Brighton Beach House, crafted using a bespoke hand-dyed woven rope suspension. The stackable design makes them easy to transport.

## Details

Assembly required: No Composition: Stainless Steel and Olefin Rope Feet: Plastic Glide Removable legs: No Seat depth: 18.3" Seat depth: 18" Seat width: 18" Suitable for outdoor use: Yes Under seat clearance: 17.7" Care instructions: Dust often using a clean, soft, dry and lint-free cloth.