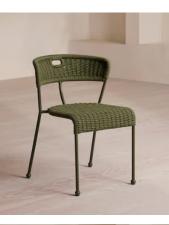

## Pair of Lisson Outdoor Dining Chairs, Olive

\$1,495 Regular price \$1,271 Member price

Our Lisson dining chairs echo the coastal material finishes of Brighton Beach House, crafted using a bespoke hand-dyed woven rope suspension. The stackable design makes them easy to transport.

## Details

Assembly required: No Composition: Stainless Steel and Olefin Rope Feet: Plastic Glide Removable legs: No Seat depth: 18.3" Seat depth: 18" Seat width: 18" Suitable for outdoor use: Yes Under seat clearance: 17.7" Care instructions: Dust often using a clean, soft, dry and lint-free cloth.