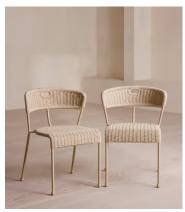

## Pair of Lisson Outdoor Dining Chairs, Natural

\$1,495 Regular price \$1,271 Member price

Our Lisson dining chairs echo the coastal material finishes of Brighton Beach House, crafted using a bespoke hand-dyed woven rope suspension. The stackable design makes them easy to transport.