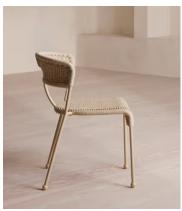

## Pair of Lisson Outdoor Dining Chairs, Natural

\$1,495 Regular price \$1,271 Member price

Our Lisson dining chairs echo the coastal material finishes of Brighton Beach House, crafted using a bespoke hand-dyed woven rope suspension. The stackable design makes them easy to transport.

## **Details**

Assembly required: No

Composition: Stainless Steel and Olefin Rope

Feet: Plastic Glide Removable legs: No Seat depth: 18.3" Seat height: 19" Seat width: 18"

Suitable for outdoor use: Yes Under seat clearance: 17.7"