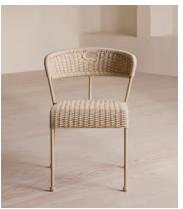

## Pair of Lisson Outdoor Dining Chairs, Natural

\$1,495 Regular price \$1,271 Member price

Our Lisson dining chairs echo the coastal material finishes of Brighton Beach House, crafted using a bespoke hand-dyed woven rope suspension. The stackable design makes them easy to transport.