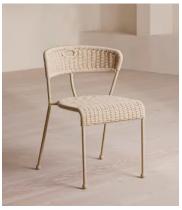

## Pair of Lisson Outdoor Dining Chairs, Natural

\$1,495 Regular price \$1,271 Member price

Our Lisson dining chairs echo the coastal material finishes of Brighton Beach House, crafted using a bespoke hand-dyed woven rope suspension. The stackable design makes them easy to transport.