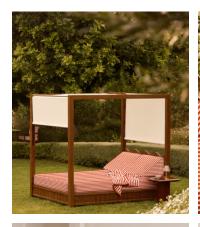

## Aurea Cabana, House Stripe, Red US

\$12,995 \$6,498 Regular price \$11,046 \$5,198 Member price

Our Aurea outdoor day bed recreates the poolside settings of Shoreditch House in your own garden, upholstered in the House's custom red and white stripe. The solid teak frame features a removable awning, allowing you to unwind in the sun or the shade.

## Dimensions

Dimensions: H200 x W159 x D208cm / H79 x W63 x D81.9" Weight: 102kg / 224.9lbs Number of boxes: 6