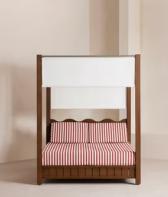

## Aurea Cabana, House Stripe, Red US

\$12,995 \$6,498 Regular price \$11,046 \$5,198 Member price

Our Aurea outdoor day bed recreates the poolside settings of Shoreditch House in your own garden, upholstered in the House's custom red and white stripe. The solid teak frame features a removable awning, allowing you to unwind in the sun or the shade.

## Details

Assembly required: Yes Clearance: 3.1" Composition: Teak Wood and Stainless Steel Feet: Plastic Glide Filling: Foam Finish: Dark stained teak Frame: Teak Wood Hardware: Stainless Steel Mechanism Headboard height: 35.4" Removable cushions: Yes Removable legs: No Seat depth: 78.3" Seat height: 15.7" Seat width: 56.7"