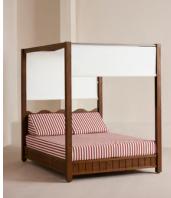

## Aurea Cabana, House Stripe, Red US

\$12,995 \$6,498 Regular price \$11,046 \$5,198 Member price

Our Aurea outdoor day bed recreates the poolside settings of Shoreditch House in your own garden, upholstered in the House's custom red and white stripe. The solid teak frame features a removable awning, allowing you to unwind in the sun or the shade.

## Dimensions

Dimensions: H200 x W159 x D208cm / H79 x W63 x D81.9" Weight: 102kg / 224.9lbs Number of boxes: 6

## Details

Assembly required: Yes Clearance: 3.1" Composition: Teak Wood and Stainless Steel Feet: Plastic Glide Filling: Foam Finish: Dark stained teak Frame: Teak Wood Hardware: Stainless Steel Mechanism Headboard height: 35.4" Removable cushions: Yes Removable legs: No Seat depth: 78.3" Seat height: 15.7" Seat width: 56.7"