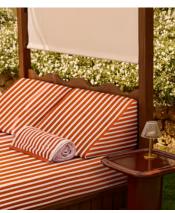

## Aurea Cabana, House Stripe, Red US

\$12,995 \$6,498 Regular price \$11,046 \$5,198 Member price

Our Aurea outdoor day bed recreates the poolside settings of Shoreditch House in your own garden, upholstered in the House's custom red and white stripe. The solid teak frame features a removable awning, allowing you to unwind in the sun or the shade.