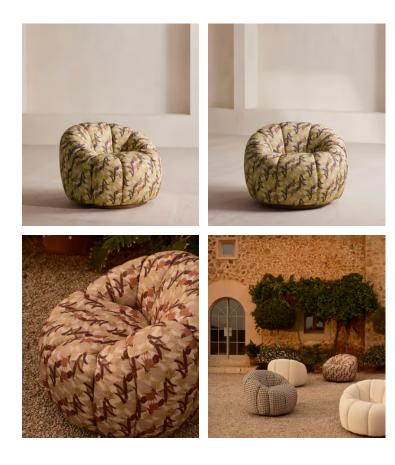

## Garret Outdoor Armchair, Cactus Floral

\$5,495 Regular price \$4,671 Member price

This Garret design is an extension of our House favourite indoor armchair, now suitable for outdoor use. Featuring the same comforting curves and rounded shape, we've upholstered it in a cactus floral linen to echo the vintage prints seen in Soho Farmhouse. A moisture-resistant internal structure and foam padding makes this chair outdoor safe, as does swapping the original metal base for Iroko wood.