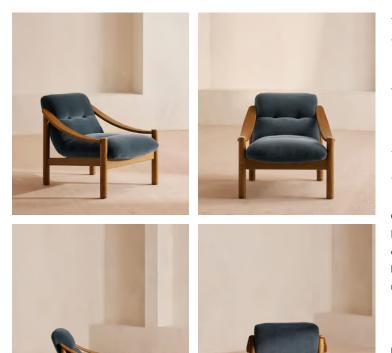

## Karine Armchair, Midtone Oak, Grey Blue Velvet, US

\$1,495 Regular price \$1,271 Member price

Our Karine armchair embodies the 1960s design aesthetic of White City House, where a rich grey blue velvet is contrasted with an aged stained oak frame. Brass details add to this vintage-inspired piece, while the laid-back seat ensures maximum comfort when it's time to relax and unwind with a nightcap.