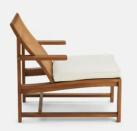

## Nia Cane Chair, Linen, Natural, US

 \$1,395
 \$975
 Regular price

 \$1,186
 \$780
 Member price

A cane seat and back, antique brass details and an aged oak finish give our Nia chair a lived-in feel, while echoing the interiors of Soho House Hong Kong. Featuring a loose cushion upholstered in natural linen, this chair will make a stand-alone statement in any corner of the home.