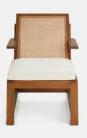

## Nia Cane Chair, Linen, Natural, US

 \$1,395
 \$975
 Regular price

 \$1,186
 \$780
 Member price

A cane seat and back, antique brass details and an aged oak finish give our Nia chair a lived-in feel, while echoing the interiors of Soho House Hong Kong. Featuring a loose cushion upholstered in natural linen, this chair will make a stand-alone statement in any corner of the home.