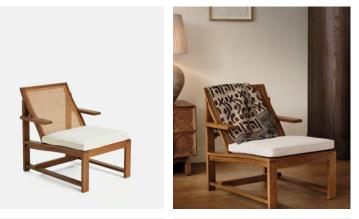

## Nia Cane Chair, Linen, Natural, US

 \$1,395
 \$975
 Regular price

 \$1,186
 \$780
 Member price

A cane seat and back, antique brass details and an aged oak finish give our Nia chair a lived-in feel, while echoing the interiors of Soho House Hong Kong. Featuring a loose cushion upholstered in natural linen, this chair will make a stand-alone statement in any corner of the home.