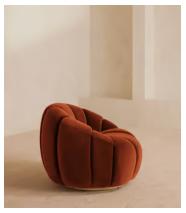

# Garret Armchair, Velvet, Rust, US

\$2,995 Regular price

\$2,546 Member price

Shaped for optimal comfort and visual impact, the Garret swivel chair is a House favourite featured in a variety of our club spaces including 180 House and Little Beach House Brighton. Inviting you to relax and sink into its undulating curves, it's upholstered in soft cotton velvet with a swivel base and brass detail. Use to recreate our cosy reading nook in your own home.