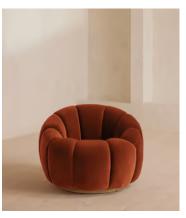

# Garret Armchair, Velvet, Rust, US

\$2,995 Regular price

\$2,546 Member price

Shaped for optimal comfort and visual impact, the Garret swivel chair is a House favourite featured in a variety of our club spaces including 180 House and Little Beach House Brighton. Inviting you to relax and sink into its undulating curves, it's upholstered in soft cotton velvet with a swivel base and brass detail. Use to recreate our cosy reading nook in your own home.