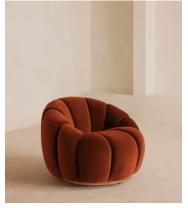

# Garret Armchair, Velvet, Rust, US

\$2,995 Regular price

\$2,546 Member price

Shaped for optimal comfort and visual impact, the Garret swivel chair is a House favourite featured in a variety of our club spaces including 180 House and Little Beach House Brighton. Inviting you to relax and sink into its undulating curves, it's upholstered in soft cotton velvet with a swivel base and brass detail. Use to recreate our cosy reading nook in your own home.

### **Details**

Assembly required: No

Composition: 85% Cotton, 15% Polyester (100% Cotton pile)

Construction: Corner blocked, stapled and glued

Fabric: Velvet

Feet: Stainless steel swivel base

Filling: Foam with fibre

Frame: Birch and Engineered hardwood

Material: Velvet

Removable cushions: No

Removable legs: No Seat depth: 22.8"

Seat height: 17.3" Seat width: 19.7"

Care instructions: Professional upholstery cleaning only