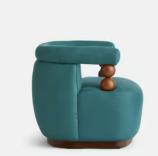

## Limited Edition Bangkok Lounge Chair

\$2,695 Regular price \$2,291 Member price

Part of our limited-edition Bangkok capsule collection, this lounge chair echoes the luscious surroundings inside and out of Soho House Bangkok, upholstered in Pierre Frey's blue Menerbes fabric. An irregular linen with a charm and appearance that is as unusual as it is original, Menerbes surprises with its energetic and authentic appearance. Solid oak details can be seen in the form of bobbin arms and a plinth base, while the curved roll top, lumbar support and soft padded foam seat offer supreme comfort when unwinding with a drink.

## **Dimensions**

**Dimensions:** H68.6 x W76.8 x D78.1cm / H27 x W30.3 x D30.8"

Weight: 26.3kg / 58lbs

Packaged dimensions: H75 x W83 x D83cm / H29.5 x W32.8 x D32.8"

Packaged weight: 35kg / 77.2lbs

## **Details**

Arm height: 27"

Composition: Frame; Engineered Hardwood, Feet; Birch. Fabric; 96%

Linen, 4% Polymide

Fabric: 96% Linen, 4% Polymide Frame: Engineered hardwood Removable cushions: No Removable legs: No