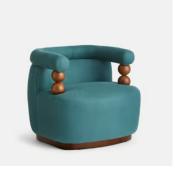

## Limited Edition Bangkok Lounge Chair

\$2,695 Regular price \$2,291 Member price

Part of our limited-edition Bangkok capsule collection, this lounge chair echoes the luscious surroundings inside and out of Soho House Bangkok, upholstered in Pierre Frey's blue Menerbes fabric. An irregular linen with a charm and appearance that is as unusual as it is original, Menerbes surprises with its energetic and authentic appearance. Solid oak details can be seen in the form of bobbin arms and a plinth base, while the curved roll top, lumbar support and soft padded foam seat offer supreme comfort when unwinding with a drink.

## **Dimensions**

**Dimensions:** H68.6 x W76.8 x D78.1cm / H27 x W30.3 x D30.8"

Weight: 26.3kg / 58lbs

Packaged dimensions: H75 x W83 x D83cm / H29.5 x W32.8 x D32.8"

Packaged weight: 35kg / 77.2lbs

## **Details**

Arm height: 27"

Composition: Frame; Engineered Hardwood, Feet; Birch. Fabric; 96%

Linen, 4% Polymide

Fabric: 96% Linen, 4% Polymide Frame: Engineered hardwood Removable cushions: No Removable legs: No