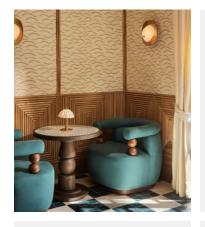

## Limited Edition Bangkok Lounge Chair

\$2,695 Regular price \$2,291 Member price

Part of our limited-edition Bangkok capsule collection, this lounge chair echoes the luscious surroundings inside and out of Soho House Bangkok, upholstered in Pierre Frey's blue Menerbes fabric. An irregular linen with a charm and appearance that is as unusual as it is original, Menerbes surprises with its energetic and authentic appearance. Solid oak details can be seen in the form of bobbin arms and a plinth base, while the curved roll top, lumbar support and soft padded foam seat offer supreme comfort when unwinding with a drink.