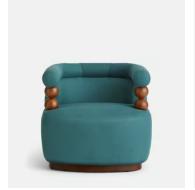

## Limited Edition Bangkok Lounge Chair

\$2,695 Regular price \$2,291 Member price

Part of our limited-edition Bangkok capsule collection, this lounge chair echoes the luscious surroundings inside and out of Soho House Bangkok, upholstered in Pierre Frey's blue Menerbes fabric. An irregular linen with a charm and appearance that is as unusual as it is original, Menerbes surprises with its energetic and authentic appearance. Solid oak details can be seen in the form of bobbin arms and a plinth base, while the curved roll top, lumbar support and soft padded foam seat offer supreme comfort when unwinding with a drink.

## **Dimensions**

**Dimensions:** H68.6 x W76.8 x D78.1cm / H27 x W30.3 x D30.8"

Weight: 26.3kg / 58lbs

Packaged dimensions: H75 x W83 x D83cm / H29.5 x W32.8 x D32.8"

Packaged weight: 35kg / 77.2lbs

## **Details**

Arm height: 27"

Composition: Frame; Engineered Hardwood, Feet; Birch. Fabric; 96%

Linen, 4% Polymide

Fabric: 96% Linen, 4% Polymide Frame: Engineered hardwood Removable cushions: No Removable legs: No