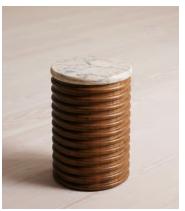

## Sacha Outdoor Side Table

\$795 Regular price \$676 Member price

The Sacha side table shows our use of mixing materials and textures throughout the Houses. A honed Lotus green marble top showcases tones of light green with darker green veining meaning no two pieces are the same. This is contrasted with a ribbed base in a dark stain solid