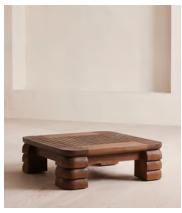

## Lucca Coffee Table, Wirebrushed Stained Teak

\$2,195 Regular price \$1,866 Member price

The Modernist shape of our Lucca coffee table echoes the architecture of Soho House Rome. Crafted from a dark stain solid teak, a square top rests on four stacked legs with smooth, rounded edges.