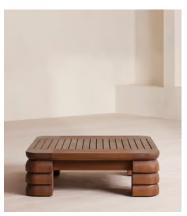

## Lucca Coffee Table, Wirebrushed Stained Teak

\$2,195 Regular price \$1,866 Member price

The Modernist shape of our Lucca coffee table echoes the architecture of Soho House Rome. Crafted from a dark stain solid teak, a square top rests on four stacked legs with smooth, rounded edges.