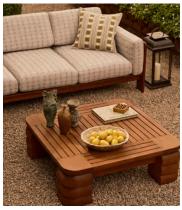

## Lucca Coffee Table, Wirebrushed Stained Teak

\$2,195 Regular price \$1,866 Member price

The Modernist shape of our Lucca coffee table echoes the architecture of Soho House Rome. Crafted from a dark stain solid teak, a square top rests on four stacked legs with smooth, rounded edges.