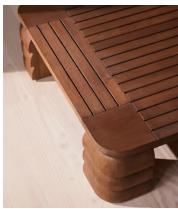

## Lucca Coffee Table, Wirebrushed Stained Teak

\$2,195 Regular price \$1,866 Member price

The Modernist shape of our Lucca coffee table echoes the architecture of Soho House Rome. Crafted from a dark stain solid teak, a square top rests on four stacked legs with smooth, rounded edges.

## **Details**

Assembly required: No

Clearance: 7.1"

Composition: Teak Wood

**Feet**: Plastic Glide **Removable legs**: No

Suitable for outdoor use: Yes

**Care instructions**: Dust often using a clean, soft, dry and lint-free cloth. Blot spills immediately and wipe with a clean, damp, cloth. We do not recommend the use of chemical cleansers, abrasives or furniture polish.