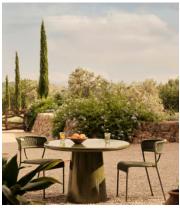

## Reti Dining Table, Glazed, Olive

\$1,995 Regular price \$1,696 Member price

The round Reti table brings a contemporary House feel to your outdoor dining scheme. A transluscent glazed top lends a glossy finish in rich olive-green colouring while taking inspiration from similar green tones seen in Soho House Rome. Seating up to four people, this piece is ideal for intimate dining and hosting.