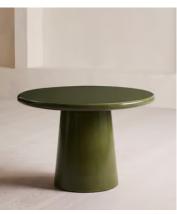

## Reti Dining Table, Glazed, Olive

\$1,995 Regular price \$1,696 Member price

The round Reti table brings a contemporary House feel to your outdoor dining scheme. A transluscent glazed top lends a glossy finish in rich olive-green colouring while taking inspiration from similar green tones seen in Soho House Rome. Seating up to four people, this piece is ideal for intimate dining and hosting.

## **Dimensions**

**Dimensions:** H73 x W110 x D110cm / H28.7 x W43.3 x D43.3"

Weight: 101kg / 222.7lbs

Number of boxes: 2