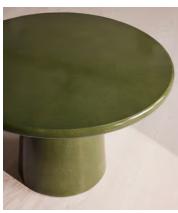

## Reti Dining Table, Glazed, Olive

\$1,995 Regular price \$1,696 Member price

The round Reti table brings a contemporary House feel to your outdoor dining scheme. A transluscent glazed top lends a glossy finish in rich olive-green colouring while taking inspiration from similar green tones seen in Soho House Rome. Seating up to four people, this piece is ideal for intimate dining and hosting.

## **Details**

Assembly required: Yes

Clearance: 25.4"

Composition: Reinforced Concrete and Steel

Feet: Felt

Removable legs: Yes

Suitable for outdoor use: Yes

**Care instructions**: Dust often using a clean, soft, dry and lint-free cloth. Blot spills immediately and wipe with a clean, damp, cloth. We do not recommend the use of chemical cleansers, abrasives or furniture polish.