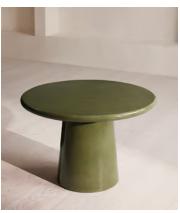

## Reti Dining Table, Glazed, Olive

\$1,995 Regular price \$1,696 Member price

The round Reti table brings a contemporary House feel to your outdoor dining scheme. A transluscent glazed top lends a glossy finish in rich olive-green colouring while taking inspiration from similar green tones seen in Soho House Rome. Seating up to four people, this piece is ideal for intimate dining and hosting.

## **Dimensions**

**Dimensions:** H73 x W110 x D110cm / H28.7 x W43.3 x D43.3"

Weight: 101kg / 222.7lbs

Number of boxes: 2