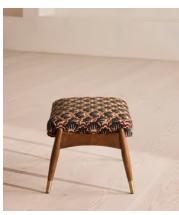

## Theodore Footstool, Pierre Frey, Bosquet, US

\$1,595 \$1,115 Regular price \$1,356 \$892 Member price

Taking cues from vintage designs at Soho House 40 Greek Street, our Theodore footstool is the perfect partner to our Theodore armchair and will add a fresh focal point to your living space. A feather-wrapped foam cushion is upholstered in Pierre Frey's Bosquet fabric, which the designer describes as 'a cross between scales and foliage evocative of Art Deco'.

## **Details**

Composition: 88 % Viscose, 10 % Cotton, 2 % Polyamide

Fabric: Pattern

Feet: Birch with brass cap
Filling: Foam with fiber

Frame: Birch frame with brass effect finish

Material: Pattern

Removable cushions: No Removable legs: No Seat depth: 16.1" Seat height: 15.7" Seat width: 20.1"