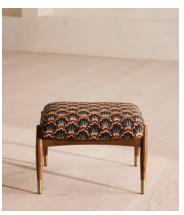

## Theodore Footstool, Pierre Frey, Bosquet, US

\$1,595 \$1,115 Regular price \$1,356 \$892 Member price

Taking cues from vintage designs at Soho House 40 Greek Street, our Theodore footstool is the perfect partner to our Theodore armchair and will add a fresh focal point to your living space. A feather-wrapped foam cushion is upholstered in Pierre Frey's Bosquet fabric, which the designer describes as 'a cross between scales and foliage evocative of Art Deco'.

## **Details**

Composition: 88 % Viscose, 10 % Cotton, 2 % Polyamide

Fabric: Pattern

Feet: Birch with brass cap
Filling: Foam with fiber

Frame: Birch frame with brass effect finish

Material: Pattern

Removable cushions: No Removable legs: No Seat depth: 16.1" Seat height: 15.7" Seat width: 20.1"