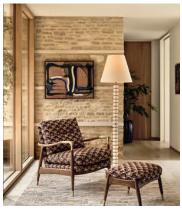

## Theodore Footstool, Pierre Frey, Bosquet, US

\$1,595 \$1,115 Regular price \$1,356 \$892 Member price

Taking cues from vintage designs at Soho House 40 Greek Street, our Theodore footstool is the perfect partner to our Theodore armchair and will add a fresh focal point to your living space. A feather-wrapped foam cushion is upholstered in Pierre Frey's Bosquet fabric, which the designer describes as 'a cross between scales and foliage evocative of Art Deco'.