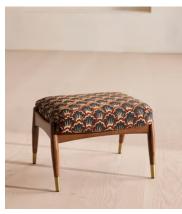

## Theodore Footstool, Pierre Frey, Bosquet, US

\$1,595 \$1,115 Regular price \$1,356 \$892 Member price

Taking cues from vintage designs at Soho House 40 Greek Street, our Theodore footstool is the perfect partner to our Theodore armchair and will add a fresh focal point to your living space. A feather-wrapped foam cushion is upholstered in Pierre Frey's Bosquet fabric, which the designer describes as 'a cross between scales and foliage evocative of Art Deco'.

## **Details**

Composition: 88 % Viscose, 10 % Cotton, 2 % Polyamide

Fabric: Pattern

Feet: Birch with brass cap
Filling: Foam with fiber

Frame: Birch frame with brass effect finish

Material: Pattern

Removable cushions: No Removable legs: No Seat depth: 16.1" Seat height: 15.7" Seat width: 20.1"