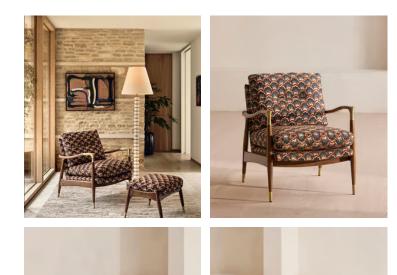

## Theodore Armchair, Pierre Frey, Bosquet, US

\$3,495 \$2,445 Regular price \$2,971 \$1,956 Member price

Taking cues from vintage designs at Soho House 40 Greek Street, our Theodore chair will add a fresh focal point to your living space. A comfortable, deep-sit shape with down and feather-wrapped foam cushions is upholstered in Pierre Frey's Bosquet fabric, which the designer describes as 'a cross between scales and foliage evocative of Art Deco'. A tapered birch wood frame and brass detail on the arms complement the chair's clean lines.

## Dimensions

Dimensions: H84.5 x W64 x D75cm / H33.3 x W25.2 x D29.5" Weight: 15.6kg / 34.4lbs Packaged dimensions: H79 x W75 x D80cm / H31 x W29.5 x D31.5" Packaged weight: 23.6kg / 52lbs

## Details

Arm height: 24" Composition: 88 % Viscose, 10 % Cotton, 2 % Polyamide Feet: Birch with brass cap Filling: Foam with fiber Frame: Birch frame with brass effect finish Removable cushions: Yes Removable legs: No Seat depth: 17.7" Seat height: 18.1" Seat width: 22" Care instructions: Professional upholstery cleaning only