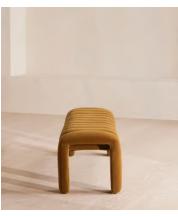

### **Details**

Assembled size: H17 x W63 x D17 inch

Composition: Frame: Birch and engineered hardwood. Legs: Stainless

Steel. Fabric: 85% Cotton, 15% Polyester Fabric: 85% Cotton 15% Polyester

Frame: Birch and engineered hardwood

Removable cushions: No Removable legs: No Seat depth: 17.3" Seat height: 17.3" Seat width: 63.4"

Care instructions: Professional upholstery cleaning