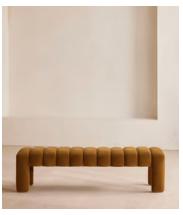

# Willis Bench, Velvet, Mustard, US

\$1,695 Regular price \$1,441 Member price

Our Willis bench adds a touch of vintage-inspired glamor to any interiors scheme with channeled seat detail and soft, velvet upholstery for a textural finish. Inspired by Holloway House, this piece is ideal for placing in an entrance, living room or at the end of the bed.

## **Dimensions**

Dimensions: H44 x W161 x D44cm / H17 x W63 x D17"

**Weight:** 21kg / 46.3lbs

Packaged dimensions: H50 x W165 x D51cm / H19.7 x W65 x D20.1"

### **Details**

Assembled size: H17 x W63 x D17 inch

Composition: Frame: Birch and engineered hardwood. Legs: Stainless

Steel. Fabric: 85% Cotton, 15% Polyester Fabric: 85% Cotton 15% Polyester

Frame: Birch and engineered hardwood