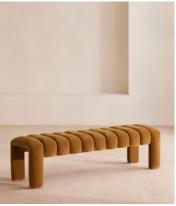

# Willis Bench, Velvet, Mustard, US

\$1,695 Regular price \$1,441 Member price

Our Willis bench adds a touch of vintage-inspired glamor to any interiors scheme with channeled seat detail and soft, velvet upholstery for a textural finish. Inspired by Holloway House, this piece is ideal for placing in an entrance, living room or at the end of the bed.

## **Dimensions**

Dimensions: H44 x W161 x D44cm / H17 x W63 x D17"

**Weight:** 21kg / 46.3lbs

Packaged dimensions: H50 x W165 x D51cm / H19.7 x W65 x D20.1"

### **Details**

Assembled size: H17 x W63 x D17 inch

Composition: Frame: Birch and engineered hardwood. Legs: Stainless

Steel. Fabric: 85% Cotton, 15% Polyester Fabric: 85% Cotton 15% Polyester

Frame: Birch and engineered hardwood