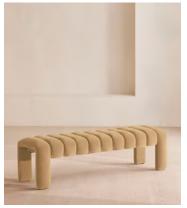

# Willis Bench, Velvet, Camel, US

\$1,695 Regular price \$1,441 Member price

Our Willis bench adds a touch of vintage-inspired glamor to any interiors scheme with channeled seat detail and soft, velvet upholstery for a textural finish. Inspired by Holloway House, this piece is ideal for placing in an entrance, living room or at the end of the bed.

## **Dimensions**

**Dimensions:** H44 x W161 x D44cm / H17 x W63 x D17"

**Weight:** 21kg / 46.3lbs

Packaged dimensions: H50 x W165 x D51cm / H19.7 x W65 x D20.1"

### **Details**

Assembled size: H17 x W63 x D17 inch

Composition: Frame: Birch and engineered hardwood. Legs: Stainless

Steel. Fabric: 85% Cotton, 15% Polyester

Frame: Birch and engineered hardwood

Fabric: 85% Cotton 15% Polyester