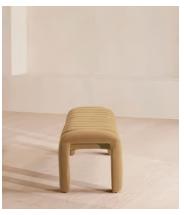

# Willis Bench, Velvet, Camel, US

\$1,695 Regular price \$1,441 Member price

Our Willis bench adds a touch of vintage-inspired glamor to any interiors scheme with channeled seat detail and soft, velvet upholstery for a textural finish. Inspired by Holloway House, this piece is ideal for placing in an entrance, living room or at the end of the bed.

## **Dimensions**

**Dimensions:** H44 x W161 x D44cm / H17 x W63 x D17"

**Weight:** 21kg / 46.3lbs

Packaged dimensions: H50 x W165 x D51cm / H19.7 x W65 x D20.1"

### **Details**

Assembled size: H17 x W63 x D17 inch

Composition: Frame: Birch and engineered hardwood. Legs: Stainless

Steel. Fabric: 85% Cotton, 15% Polyester

Frame: Birch and engineered hardwood

Fabric: 85% Cotton 15% Polyester