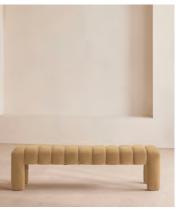

# Willis Bench, Velvet, Camel, US

\$1,695 Regular price \$1,441 Member price

Our Willis bench adds a touch of vintage-inspired glamor to any interiors scheme with channeled seat detail and soft, velvet upholstery for a textural finish. Inspired by Holloway House, this piece is ideal for placing in an entrance, living room or at the end of the bed.

## **Dimensions**

**Dimensions:** H44 x W161 x D44cm / H17 x W63 x D17"

**Weight:** 21kg / 46.3lbs

Packaged dimensions: H50 x W165 x D51cm / H19.7 x W65 x D20.1"

### **Details**

Assembled size: H17 x W63 x D17 inch

Composition: Frame: Birch and engineered hardwood. Legs: Stainless

Steel. Fabric: 85% Cotton, 15% Polyester

Frame: Birch and engineered hardwood

Fabric: 85% Cotton 15% Polyester