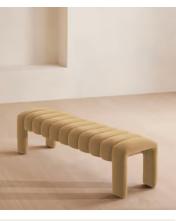

# Willis Bench, Velvet, Camel, US

\$1,695 Regular price \$1,441 Member price

Our Willis bench adds a touch of vintage-inspired glamor to any interiors scheme with channeled seat detail and soft, velvet upholstery for a textural finish. Inspired by Holloway House, this piece is ideal for placing in an entrance, living room or at the end of the bed.

## **Dimensions**

**Dimensions:** H44 x W161 x D44cm / H17 x W63 x D17"

**Weight:** 21kg / 46.3lbs

Packaged dimensions: H50 x W165 x D51cm / H19.7 x W65 x D20.1"

### **Details**

Assembled size: H17 x W63 x D17 inch

Composition: Frame: Birch and engineered hardwood. Legs: Stainless

Steel. Fabric: 85% Cotton, 15% Polyester

Frame: Birch and engineered hardwood

Fabric: 85% Cotton 15% Polyester