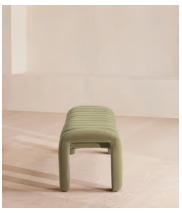

# Willis Bench, Velvet, Lichen, US

\$1,695 Regular price \$1,441 Member price

Our Willis bench adds a touch of vintage-inspired glamor to any interiors scheme with channeled seat detail and soft, velvet upholstery for a textural finish. Inspired by Holloway House, this piece is ideal for placing in an entrance, living room or at the end of the bed.

## **Dimensions**

**Dimensions:** H44 x W161 x D44cm / H17 x W63 x D17"

**Weight:** 21kg / 46.3lbs

Packaged dimensions: H50 x W165 x D51cm / H19.7 x W65 x D20.1"

### **Details**

Assembled size: H17 x W63 x D17 inch

Composition: Frame: Birch and engineered hardwood. Legs: Stainless

Steel. Fabric: 85% Cotton, 15% Polyester Fabric: 85% Cotton 15% Polyester

Frame: Birch and engineered hardwood