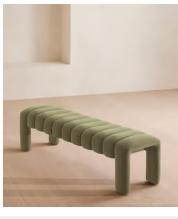

# Willis Bench, Velvet, Lichen, US

\$1,695 Regular price \$1,441 Member price

Our Willis bench adds a touch of vintage-inspired glamor to any interiors scheme with channeled seat detail and soft, velvet upholstery for a textural finish. Inspired by Holloway House, this piece is ideal for placing in an entrance, living room or at the end of the bed.

## **Dimensions**

**Dimensions:** H44 x W161 x D44cm / H17 x W63 x D17"

**Weight:** 21kg / 46.3lbs

Packaged dimensions: H50 x W165 x D51cm / H19.7 x W65 x D20.1"

### **Details**

Assembled size: H17 x W63 x D17 inch

Composition: Frame: Birch and engineered hardwood. Legs: Stainless

Steel. Fabric: 85% Cotton, 15% Polyester Fabric: 85% Cotton 15% Polyester

Frame: Birch and engineered hardwood