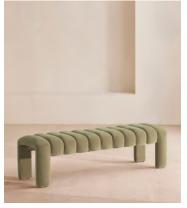

# Willis Bench, Velvet, Lichen, US

\$1,695 Regular price \$1,441 Member price

Our Willis bench adds a touch of vintage-inspired glamor to any interiors scheme with channeled seat detail and soft, velvet upholstery for a textural finish. Inspired by Holloway House, this piece is ideal for placing in an entrance, living room or at the end of the bed.

## **Dimensions**

**Dimensions:** H44 x W161 x D44cm / H17 x W63 x D17"

**Weight:** 21kg / 46.3lbs

Packaged dimensions: H50 x W165 x D51cm / H19.7 x W65 x D20.1"

### **Details**

Assembled size: H17 x W63 x D17 inch

Composition: Frame: Birch and engineered hardwood. Legs: Stainless

Steel. Fabric: 85% Cotton, 15% Polyester Fabric: 85% Cotton 15% Polyester

Frame: Birch and engineered hardwood