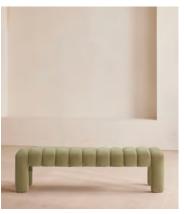

# Willis Bench, Velvet, Lichen, US

\$1,695 Regular price \$1,441 Member price

Our Willis bench adds a touch of vintage-inspired glamor to any interiors scheme with channeled seat detail and soft, velvet upholstery for a textural finish. Inspired by Holloway House, this piece is ideal for placing in an entrance, living room or at the end of the bed.

## **Dimensions**

**Dimensions:** H44 x W161 x D44cm / H17 x W63 x D17"

**Weight:** 21kg / 46.3lbs

Packaged dimensions: H50 x W165 x D51cm / H19.7 x W65 x D20.1"

### **Details**

Assembled size: H17 x W63 x D17 inch

Composition: Frame: Birch and engineered hardwood. Legs: Stainless

Steel. Fabric: 85% Cotton, 15% Polyester Fabric: 85% Cotton 15% Polyester

Frame: Birch and engineered hardwood